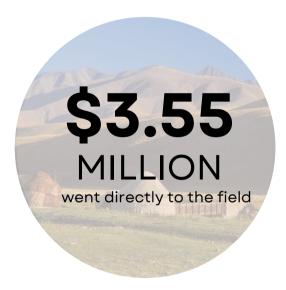

# 2022 Impact



12,000+

Bibles distributed



23,000

People heard the Gospel for the 1st Time



1,000+

people Baptized



160

Churches Planted



21

Unreached Countries Ministered



3

Teams
Launched in
Unreached Countries



#### **Persecuted Church**

Global Fellowship plants churches in 15 highly persecuted countries and in 2022 baptized and shared the Gospel with thousands of people.



Hosted in Izmir, Turkey, to launch regional teams for each Regional Director.







#### **HOME OFFICE EXPENSES**

#### **HOME OFFICE INCOME**





## GlobalFellowship.org

1-866-98Global info@globalfellowship.org

### Give online:

GlobalFellowship.org/give

## Give by Mail:

P.O. Box 1, Meadow Vista, CA 95722