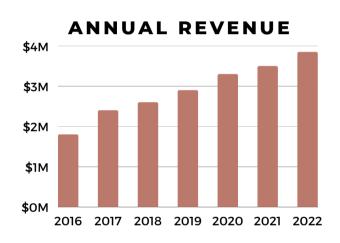

# 2022 Impact



12,000+

Bibles distributed



23,000

People heard the Gospel for the 1st Time



1,000+

people Baptized



160

Churches Planted



21

Unreached Countries Ministered



3

Teams
Launched in
Unreached Countries



#### **Persecuted Church**

Global Fellowship plants churches in 15 highly persecuted countries and in 2022 baptized and shared the Gospel with thousands of people.



Hosted in Izmir, Turkey, to launch regional teams for each Regional Director.







#### **HOME OFFICE EXPENSES**

#### **HOME OFFICE INCOME**





## GlobalFellowship.org

1-866-98Global info@globalfellowship.org

### Give online:

GlobalFellowship.org/give

## Give by Mail:

P.O. Box 1, Meadow Vista, CA 95722