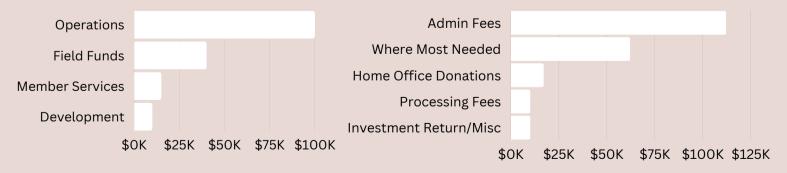

# 2022 Impact



12,000+

Bibles distributed



23,000

People heard the Gospel for the 1st Time



1,000+

people Baptized



160

Churches Planted



21

Unreached Countries Ministered



3

Teams
Launched in
Unreached Countries



#### **Persecuted Church**

Global Fellowship plants churches in 15 highly persecuted countries and in 2022 baptized and shared the Gospel with thousands of people.



Hosted in Izmir, Turkey, to launch regional teams for each Regional Director.







#### **HOME OFFICE EXPENSES**

#### **HOME OFFICE INCOME**





## GlobalFellowship.org

1-866-98Global info@globalfellowship.org

### Give online:

GlobalFellowship.org/give

## Give by Mail:

P.O. Box 1, Meadow Vista, CA 95722